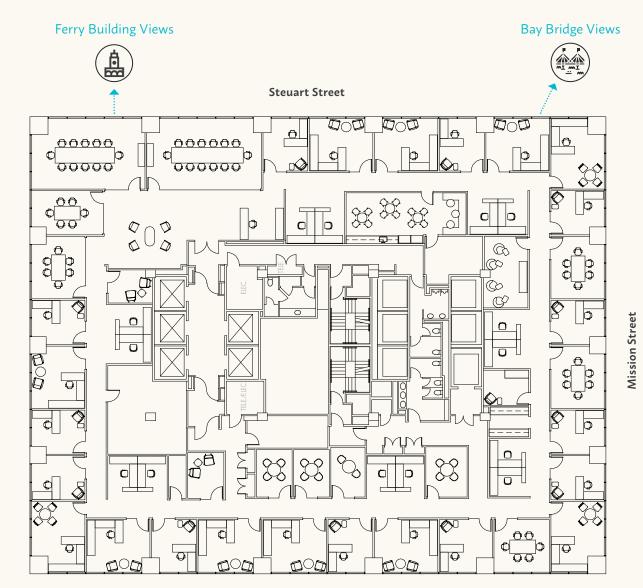

### **ONE MARKET PLAZA AVAILABLE SPACES**

### **STEUART** TOWER

### **SPEAR** TOWER