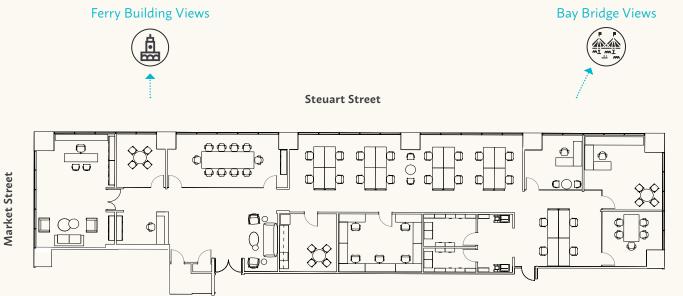

### STEUART TOWER SUITE 400 · 36,890 RSF

Available now · Full floor opportunity

As-built / Hypothetical Furniture Plan

2 Large conference rooms 17 Medium conference rooms +/- 200 Workstations shown on plan

8 Phone rooms Views Exceptional views of the bay, Ferry Building and Bay Bridge