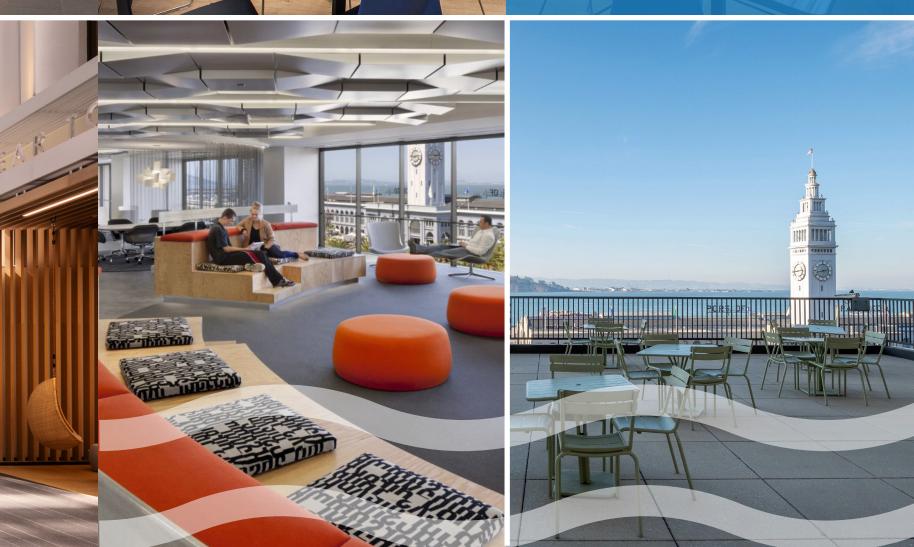

### BUILDING **FEATURES**

Superb waterfront location

Centrally located within one block of BART, Muni and Ferry

Plethora of on-site and surrounding dining & service amenities

Unobstructed views of the San Francisco Bay from virtually all floors

Two 15,000 SF furnished roof decks with water views