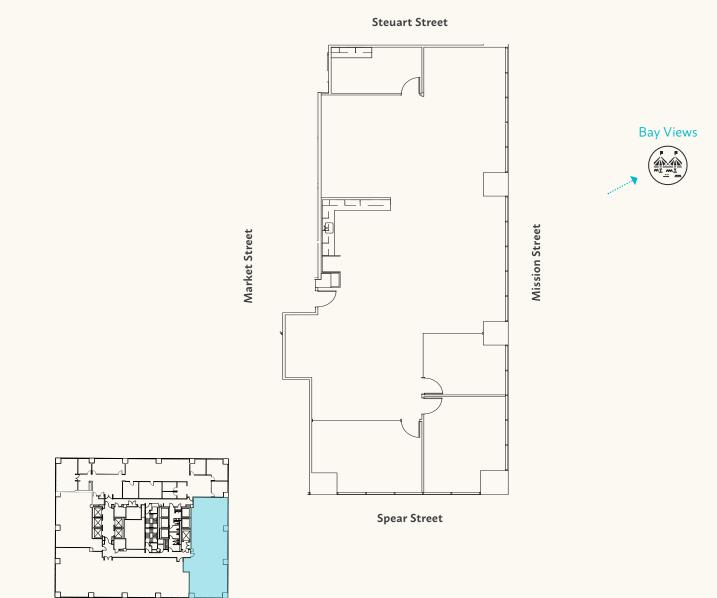

### STEUART TOWER ENTIRE 26TH FLOOR · 18,154 RSF

Available now | Full Floor Opportunity | Can be demised to 10,000 rsf

As-built

Ferry Building Views Bay Bridge Views **Steuart Street Mission Street** -16-1 Ŀ

**Spear Street** 

21 Perimeter offices

7 Large conference rooms

5 Medium conference rooms

Kitchens

3

**Fitness** Full scale gym with locker room and showers

Views

Soaring unobstructed north, east and west cityscape views

**Market Street** 