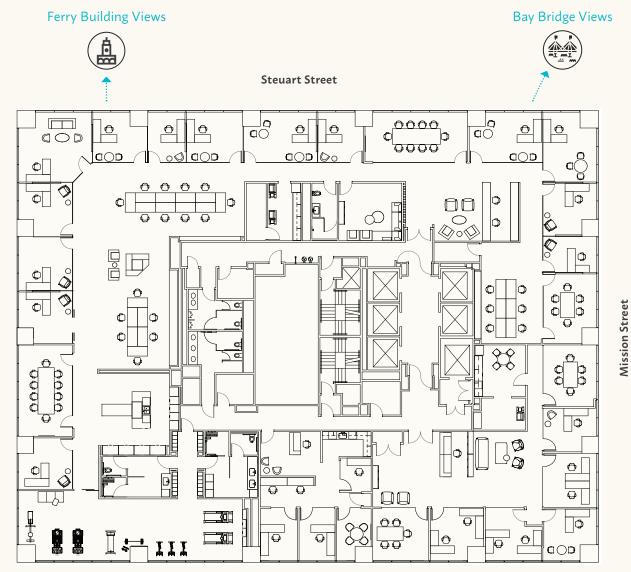

### STEUART TOWER ENTIRE 23RD FLOOR · 18,154 RSF

Available 7/1/2024 | Full Floor Opportunity

As-built

22 Perimeter offices

Interior offices

Large conference rooms

Medium conference rooms

Small conference rooms

Sweeping views of the Bay, Bay Bridge and cityscape

### STEUART TOWER ENTIRE 23RD FLOOR • 18,154 RSF

Available 7/1/2024 | Full Floor Opportunity

#### Furniture Plan

**Market Street** 

22 Perimeter offices 12 Interior offices

2 Large conference rooms

Z Medium conference rooms 9 Small conference rooms **Views** Sweeping views of the Bay, Bay Bridge and cityscape