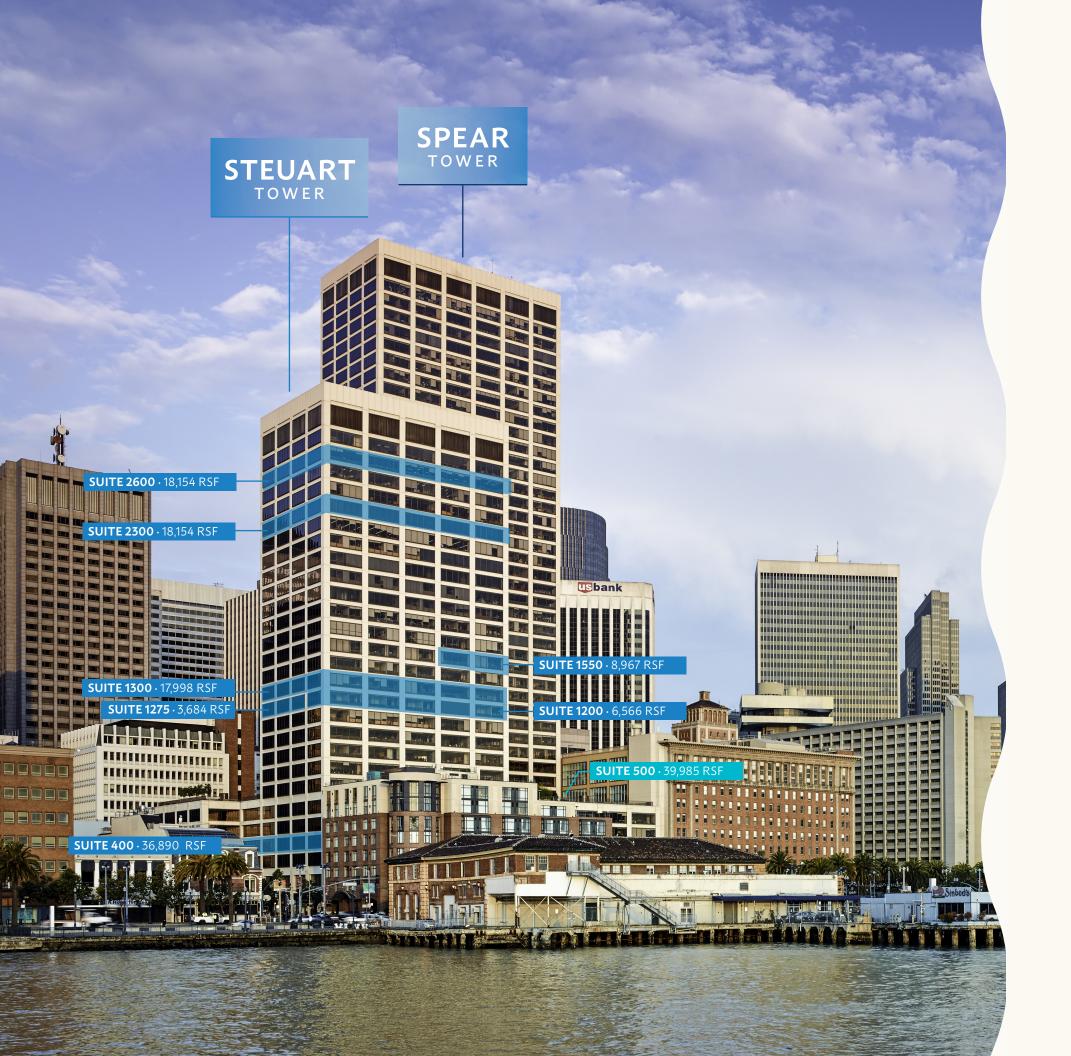

### **ONE MARKET PLAZA AVAILABLE SPACES**

### **STEUART** TOWER

#### SUITE 400 • 36,890 RSF • Available now

#### SUITE 1200 • 6,566 RSF • Available now

Rare opportunity with unobstructed bay views and a virtually columnfree floor plate

#### SUITE 1275 • 3,684 RSF • Available 8/1/2024

Open, creative corner suite with a virtually column-free floorplate

#### SUITE 1300 • 17,998 RSF • Available now

Full floor opportunity with unobstructed views and a virtually columnfree floor plate

#### SUITE 1550 • 8,967 RSF • Available now

#### SUITE 2300 • 18,154 RSF • Available 7/1/2024

#### SUITE 2600 • 18,154 RSF • Available now

### **SPEAR** TOWER

#### SUITE 500 · 39,985 RSF · Available now

Unique large floor plate opportunity in clean, shell condition, expansive bay depths