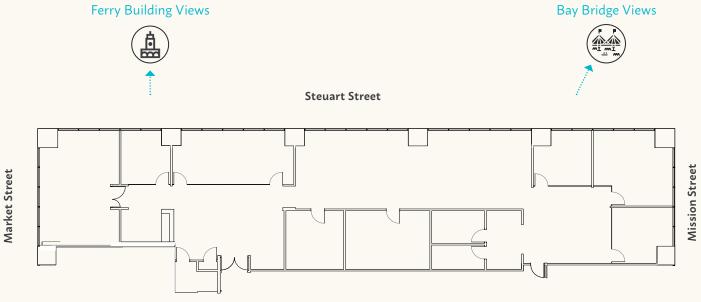

### STEUART TOWER **SUITE 1275 · 3,684 RSF** Available 8/1/2024

Available o/1/.

As-built

**3** Meeting rooms

Open kitchen Production room Spec suite

Views Southern views of the Bay