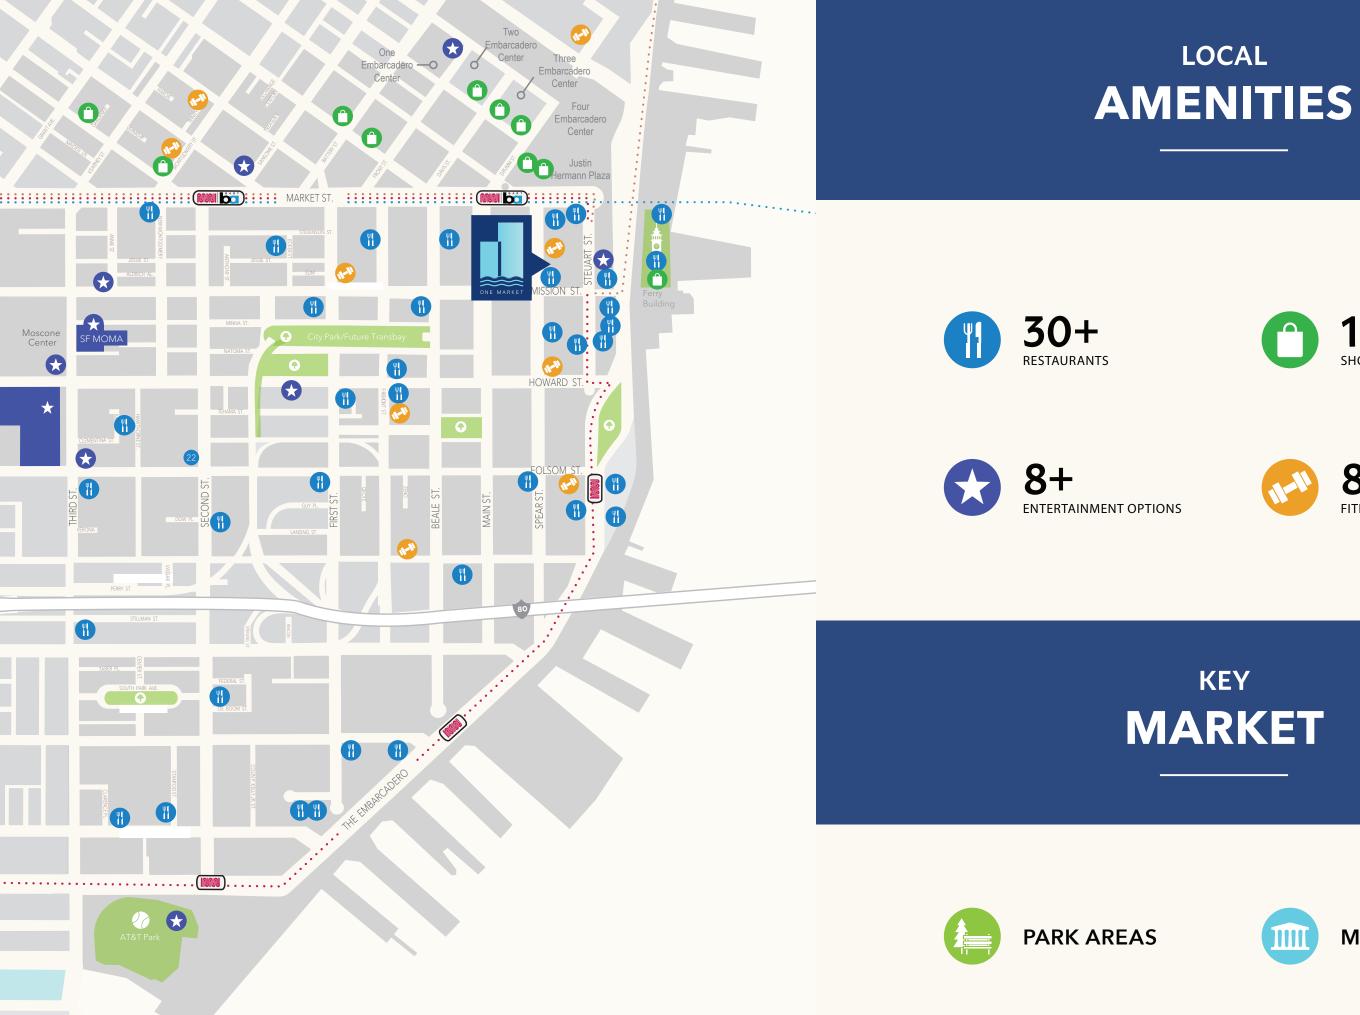

### BUILDING **FEATURES**

Superb waterfront location

Centrally located within one block of BART, Muni and Ferry

Plethora of on-site and surrounding dining & service amenities

Unobstructed views of the San Francisco Bay from virtually all floors