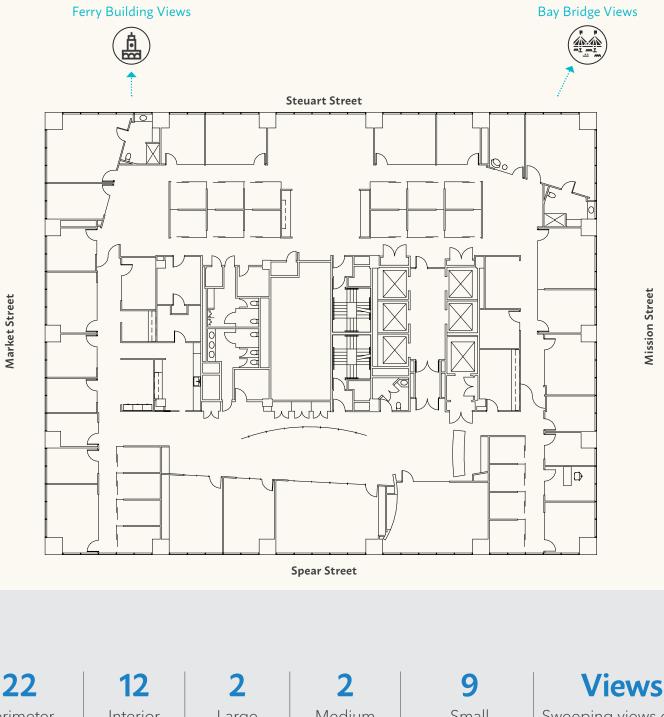

### STEUART TOWER ENTIRE 23RD FLOOR · 18,154 RSF

Available 7/1/2024 | Full Floor Opportunity

As-built

22 Perimeter offices

Interior offices

Large conference rooms

Medium conference rooms

Small conference rooms

Sweeping views of the Bay, Bay Bridge and cityscape

### STEUART TOWER ENTIRE 23RD FLOOR • 18,154 RSF

Available 7/1/2024 | Full Floor Opportunity

#### Furniture Plan

**Market Street** 

22 Perimeter offices 12 Interior offices

2 Large conference rooms

Z Medium conference rooms 9 Small conference rooms **Views** Sweeping views of the Bay, Bay Bridge and cityscape