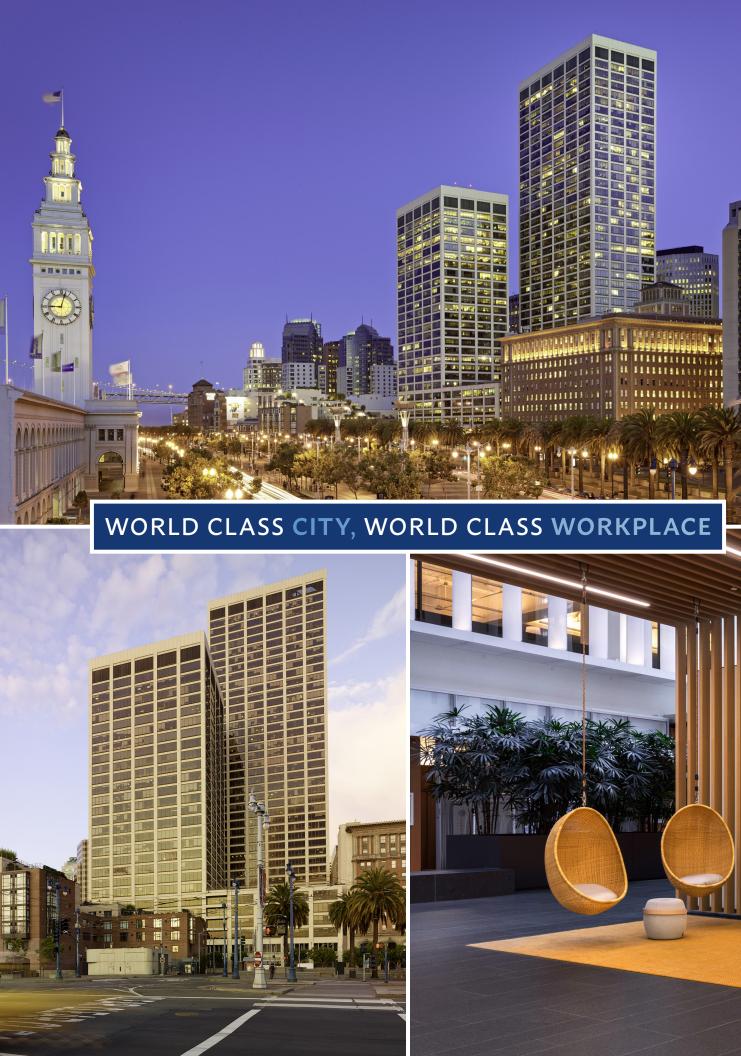

### BUILDING **FEATURES**

Superb waterfront location

Centrally located within one block of BART, Muni and Ferry

Plethora of on-site and surrounding dining & service amenities

Unobstructed views of the San Francisco Bay from virtually all floors

# MODERN SPACES

Encompassing 1.6 million square feet of waterfront office space within two trophy office towers atop a vast sixstory podium, **One Market Plaza** plays a defining role in the San Francisco skyline. The building spans an entire city block offering over 60,000 square feet of recently repositioned retail space on the ground level and ample on-site parking.