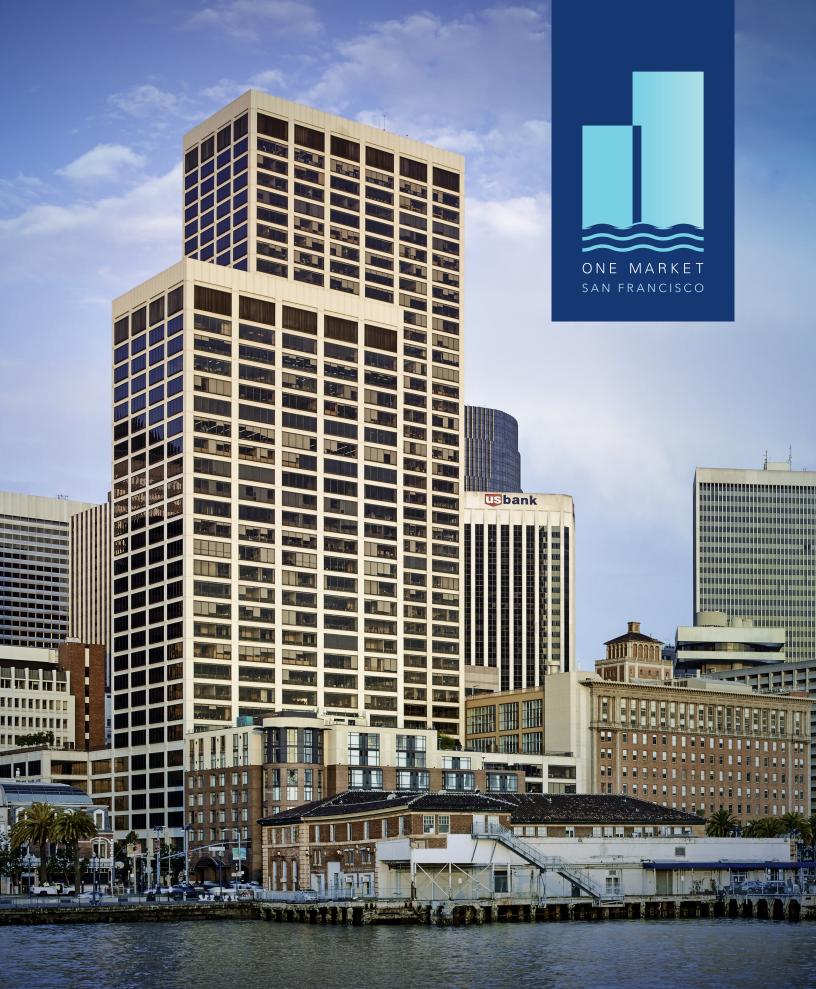

# MODERN SPACES

Encompassing 1.6 million square feet of waterfront office space within two trophy office towers atop a vast sixstory podium, **One Market Plaza** plays a defining role in the San Francisco skyline. The building spans an entire city block offering over 60,000 square feet of recently repositioned retail space on the ground level and ample on-site parking.

**1.6M** SF of trophy office and retail space

and retail podium

42 Floors at Spear Tower

**AWARDS &** DISTINCTIONS

towers atop a large floor plate office