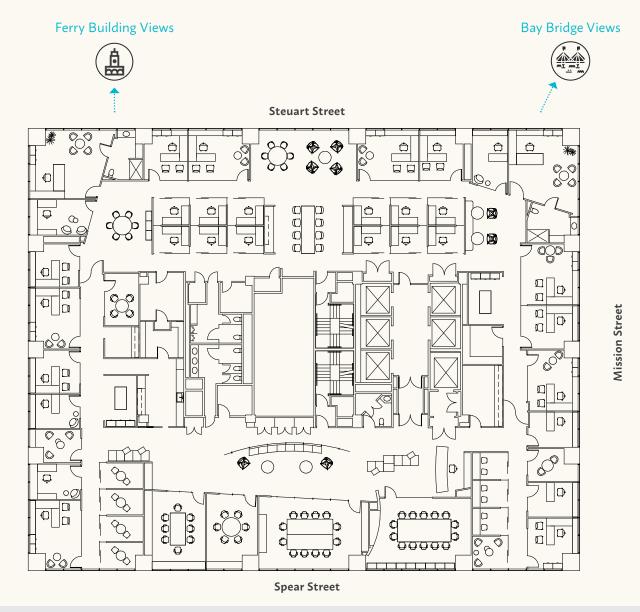

### STEUART TOWER SUITE 1300 · 17,998 RSF

Available now · Full floor opportunity

As-built

Spear Street

26 Window-line offices

Interior offices

Large boardrooms

2 Medium conference rooms

Kitchen

Views

STEUART TOWER SUITE 1300 · 17,998 RSF

Available now · Full floor opportunity

Hypothetical Furniture Plan

**Market Street** 

Spear Street

26 Window-line offices

Interior offices

Large boardrooms

7 Medium conference rooms

Kitchen

Views

Unobstructed bay views and expansive

cityscape views

ONE MARKET