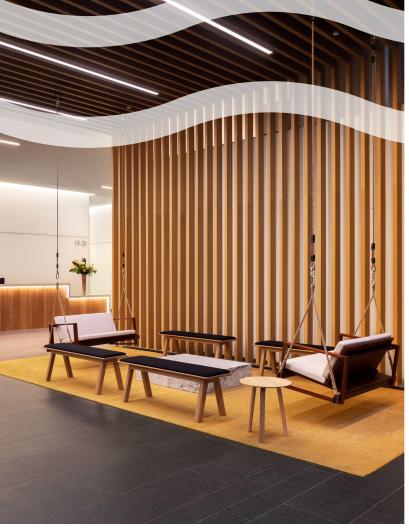

**1.6M** SF of trophy office and retail space

and retail podium

42 Floors at Spear Tower

**AWARDS &** DISTINCTIONS











towers atop a large floor plate office





### BUILDING **FEATURES**



Superb waterfront location



Centrally located within one block of BART, Muni and Ferry



Plethora of on-site and surrounding dining & service amenities



Unobstructed views of the San Francisco Bay from virtually all floors



Two 15,000 SF furnished roof decks with water views









# MODERN SPACES

Encompassing 1.6 million square feet of waterfront office space within two trophy office towers atop a vast sixstory podium, **One Market Plaza** plays a defining role in the San Francisco skyline. The building spans an entire city block offering over 60,000 square feet of recently repositioned retail space on the ground level and ample on-site parking.







**MUSEUMS** 



Highly improved, creative full floor opportunity with exceptional views and a virtually column-free floor plate

Suite featuring a unique large kitchen / all-hands space, unobstructed views, exposed ceilings and polished concrete floors and a virtually column-free floor plate

Office intensive, full floor opportunity with soaring unobstructed cityscape views and a virtually column-free floor p