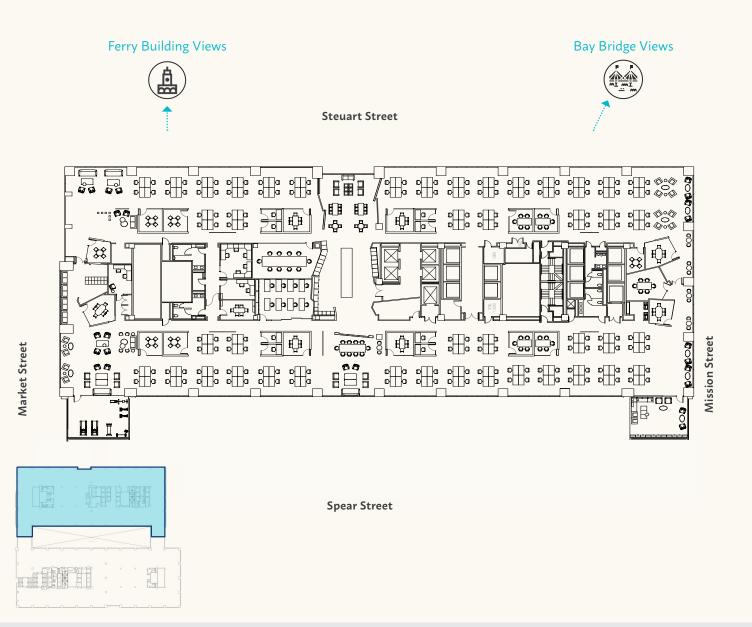

### STEUART TOWER SUITE 400 · 36,890 RSF

Available now · Full floor opportunity

As-built / Hypothetical Furniture Plan

2 Large conference rooms 17 Medium conference rooms +/- 200 Workstations shown on plan

8 Phone rooms Views Exceptional views of the bay, Ferry Building and Bay Bridge